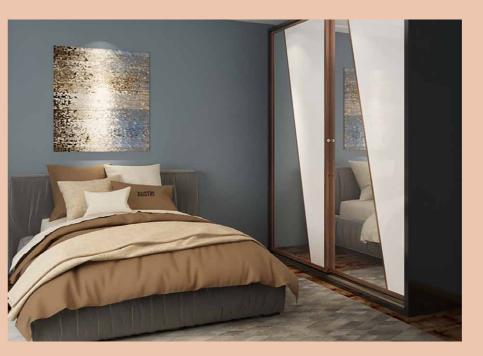

#### MASTER BEDROOM

Fancy a walk-in wardrobe? Add that extra touch of luxury to your bedroom! Add sizzle to your private space with a vibrant range of Lacquered glass Wardrobe Shutters. Top up with a dressing mirror of your choice, all integrated into a single unit.