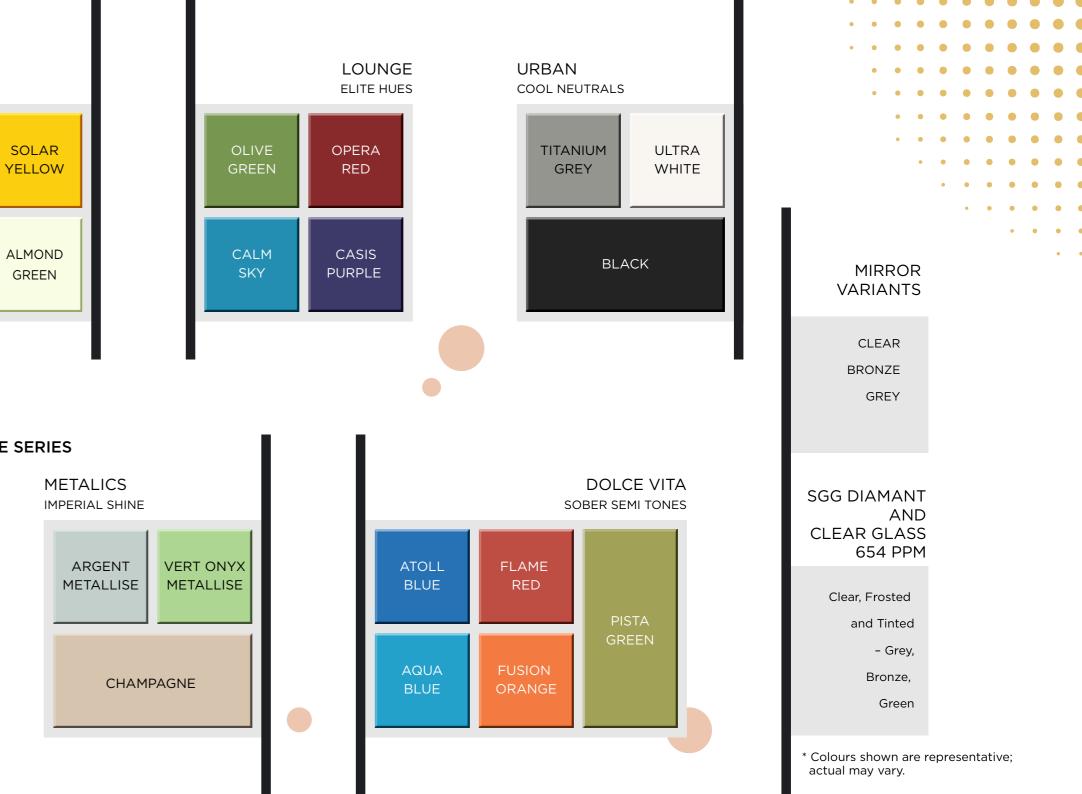

#### SMART CHOICES FOR PICKING YOUR WARDROBE

COLOURFUL ADVANTAGES DESIGNED TO CREATE HAPPINESS!

> AMAZE, MARVEL & ZING

A range of 3 stunning wardrobes - unlimited safety built in! AESTHETIC PLEASURE

Array of Profile choices

## UNIVERSAL COMPATIBILITY

Works with any fitting for superior performance.

COLOURFUL ADVANTAGES DESIGNED TO CREATE HAPPINESS!

CURIO

Unmatched features, unlimited functions, for total peace of mind.

AESTHETIC PLEASURE

Array of Profile choices

Silver