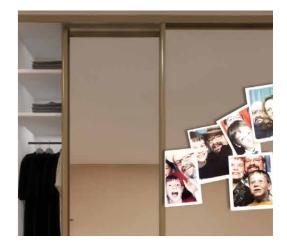

## DIFFERENT WAYS TO DISCOVER HAPPINESS.

Admire, engage, interact, reminisce, play ... all this and more with your Wonderobes. Use them for dressing, grooming, to take selfies, doodle, write, as a tiktak toe board / post it surface... and of course, to store! Enjoy multiple possibilities as limitless as your imagination!

#### SELFIE POINT colourful backdrop for every season and every reason!

GAME BOARD Enjoy limitless fun on the go!

#### PICTURE PERFECT CANVAS For a walk down memory lane!

MIX AND MATCH POWER COMBO Add sparkle to spaces!

AMAZE

MARVEL

ZING