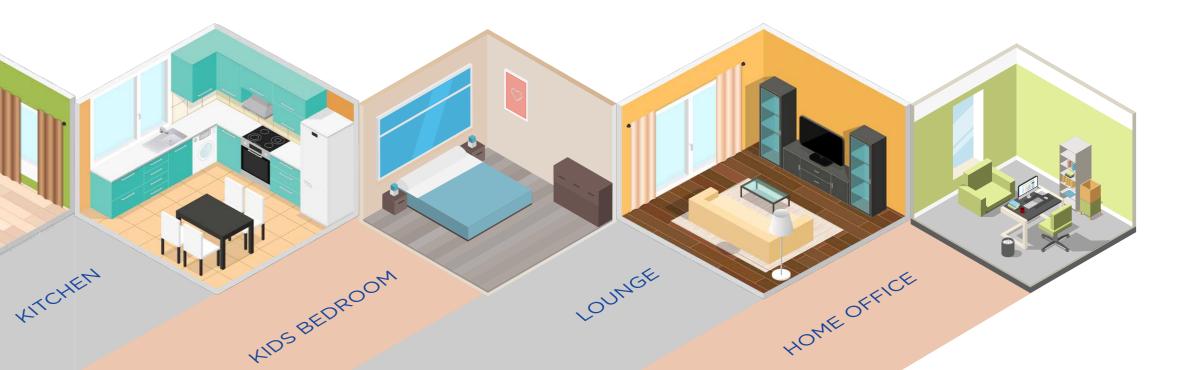

#### HALLWAY

Stylish wardrobe shutters that complement your hallway décor.

HALLWAY

#### MASTER BEDROOM

Fancy a walk-in wardrobe? Add that extra touch of luxury to your bedroom! Add sizzle to your private space with a vibrant range of Lacquered glass Wardrobe Shutters. Top up with a dressing mirror of your choice, all integrated into a single unit.

#### **KITCHEN**

Ideal for storing groceries, these versatile wonders also make great room dividers. Safe & hygienic, they brighten up spaces. Use them to write /stick your favourite recipes, too.

#### KIDS BEDROOM

Gift your kids 'doodle walls' and unleash their creativity! Storage comes free, of course.

#### LOUNGE

Add the oomph factor to any space in your home, and watch guests look awestruck. Let your wardrobe shutters transform dull spaces into party corners, and play a perfect host to your guests. Getting to play Tik tack toe is a bonus!

#### HOME OFFICE

Wardrobe shutters that double up as your writing surfaces.