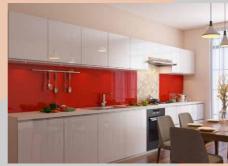

#### **KITCHEN**

Ideal for storing groceries, these versatile wonders also make great room dividers. Safe & hygienic, they brighten up spaces. Use them to write /stick your favourite recipes, too.