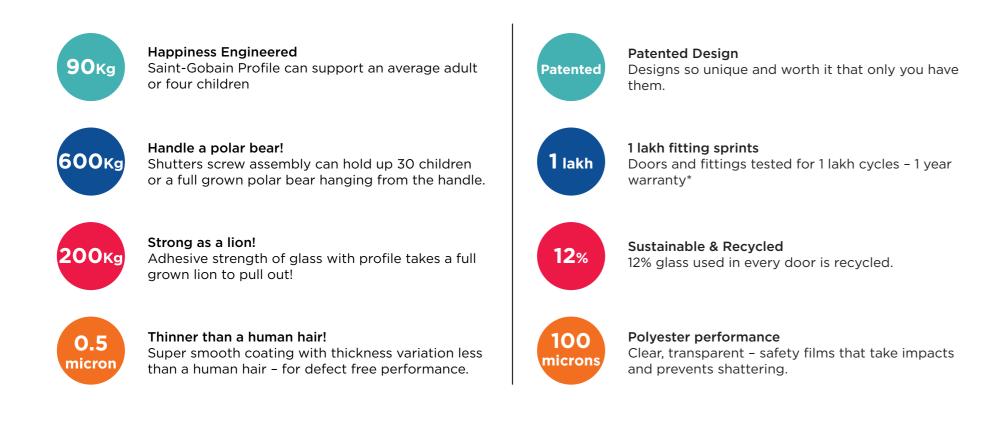

# FUN FACTS!

**#Super strong #Super safe** Well-Being designed and delivered at your doorstep!

CONCEPTS I CUSTOM DESIGN I INSTALLATION

Saint-Gobain presents MyHome, a bouquet of novel home solutions and comprehensive services, to help you with ideas for your home, customize them to suit your preferences, and ensure professional installation. Be it a designer ceiling for your living room or a functional glass shower cubicle for your bathroom... and that's just a start! Come, explore our world!