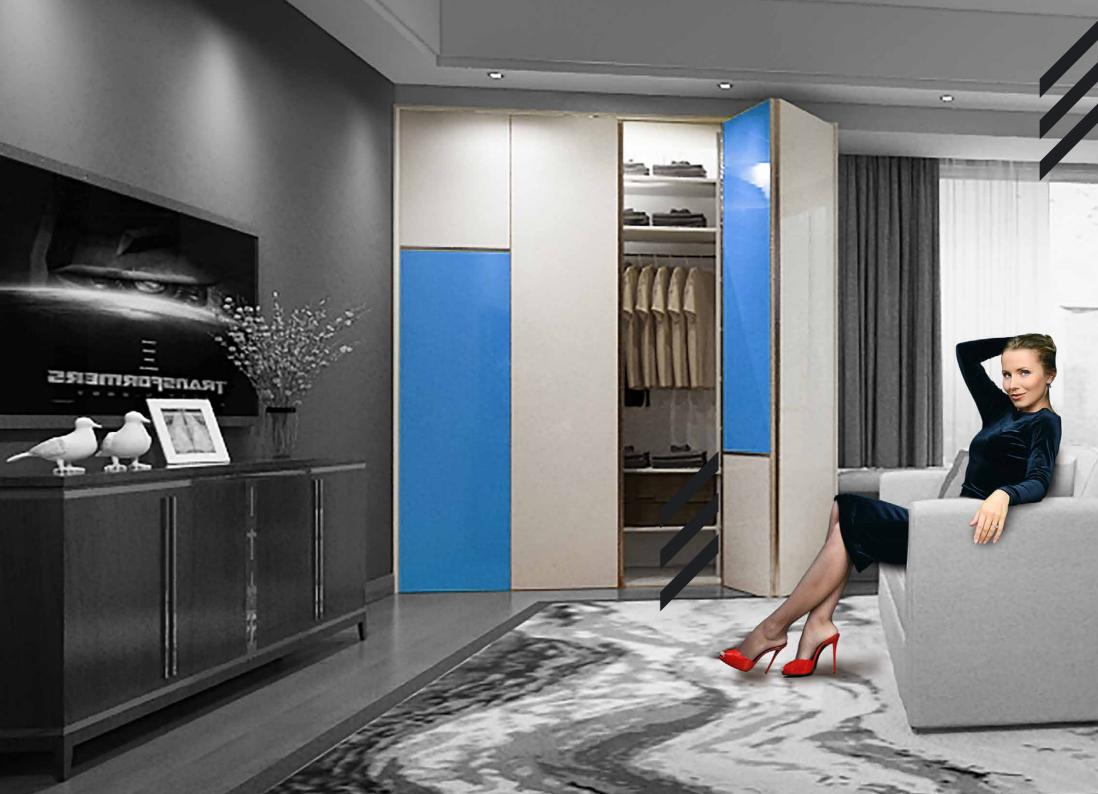

#### MASTER BEDROOM

Fancy a walk-in wardrobe? Add that extra touch of luxury to your bedroom! Add sizzle to your private space with a vibrant range of Lacquered glass Wardrobe Shutters. Top up with a dressing mirror of your choice, all integrated into a single unit.