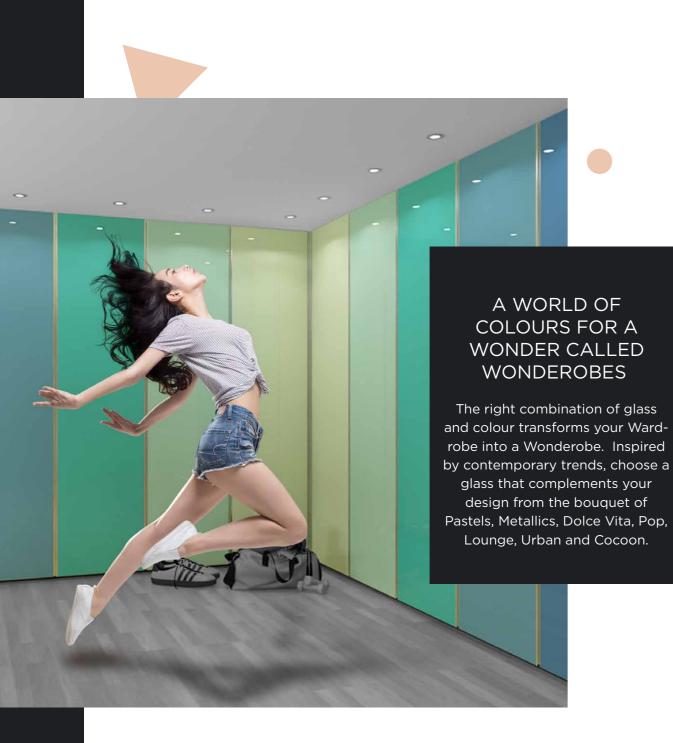

## WARDROBE SHUTTERS – A WORLD OF FUN! TURN BORING WARDROBES INTO WONDEROBES – FOR HAPPY DISCOVERIES, EVERY DAY!

Wardrobe shutters need no longer be the dull, drab, boring surfaces that hide away your clothes. Embrace a world of daily surprises with vibrant glass shutters that let you do a whole lot more than just store!

Packed with strength to befit their good looks, they turn your wardrobes into Wonderobes, that reveal the real you!

## DIFFERENT WAYS TO DISCOVER HAPPINESS.

Admire, engage, interact, reminisce, play ... all this and more with your Wonderobes. Use them for dressing, grooming, to take selfies, doodle, write, as a tiktak toe board / post it surface... and of course, to store! Enjoy multiple possibilities as limitless as your imagination!

> LIMITLESS POSSIBILITIES, ENDLESS FUN!