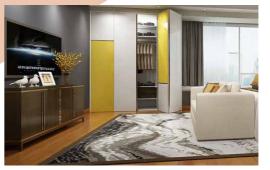

#### MASTER BEDROOM

Fancy a walk-in wardrobe? Add that extra touch of luxury to your bedroom! Add sizzle to your private space with a vibrant range of Lacquered glass Wardrobe Shutters. Top up with a dressing mirror of your choice, all integrated into a single unit.