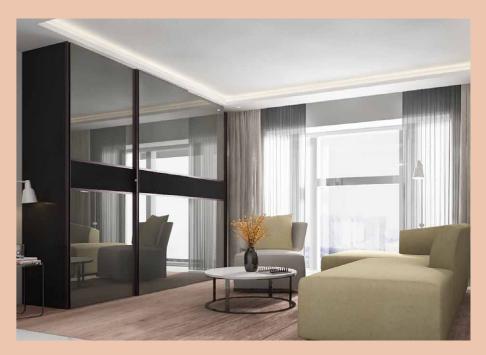

## SUPER SLEEK - SEAMLESS PARTITIONS DIVIDERS

Bulky partitions dampen aesthetics. Our wardrobes come with yet another design twist that gives them that extra edge in visual appeal.

#### SILKY SMOOTH MOVEMENT, ALWAYS

Tracks minimize dust accumulation and smooth movement. Weathering strip between doors minimize dust and insect infiltration.