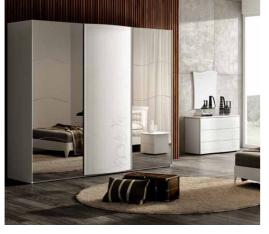

## THE SMART WAY TO CHOOSE THE RIGHT WARDROBE.

Wardrobes come in many variants and sizes. So do spaces. Our range of elegant wardrobes can be customised to befit your needs, and reflect your personality. Still wondering which wardrobe would be best suited for your space? The guide below can help.

CURIO

| Wardrobe<br>Type                        | Ideal<br>for                                                             | Have Access to<br>the entire<br>wardrobe<br>at a time | Use the entire<br>space inside<br>my wardrobe | Use my entire<br>floor space<br>without<br>constraints | Go all the way<br>from floor to<br>ceiling with<br>my doors | Ensure my<br>peace of mind<br>with safety<br>locks | my wardrobe<br>customized<br>just for me |
|-----------------------------------------|--------------------------------------------------------------------------|-------------------------------------------------------|-----------------------------------------------|--------------------------------------------------------|-------------------------------------------------------------|----------------------------------------------------|------------------------------------------|
| <b>Amaze</b> :<br>Swing Door            | Larger bedrooms<br>with plenty of space<br>for furniture and<br>walkways |                                                       |                                               | ⊗                                                      | 8                                                           |                                                    |                                          |
| <b>Marvel</b> :<br>Overlay –<br>Sliding | Small bedrooms<br>and maximum<br>wardrobe space                          | $\mathbf{x}$                                          |                                               |                                                        | $\mathbf{x}$                                                |                                                    |                                          |
| <b>Curio</b> :<br>Inset -Sliding        | Small bedroom<br>space                                                   | $\bigotimes$                                          | $\bigotimes$                                  |                                                        |                                                             |                                                    |                                          |
| <b>Zing</b> :<br>Sliding and<br>folding | Large bedroom<br>with<br>uninterrupted<br>access to wardrobe<br>space    |                                                       |                                               |                                                        | ×                                                           |                                                    |                                          |

#### SMART CHOICES FOR PICKING YOUR WARDROBE

COLOURFUL ADVANTAGES DESIGNED TO CREATE HAPPINESS!

> AMAZE, MARVEL & ZING

A range of 3 stunning wardrobes - unlimited safety built in! AESTHETIC PLEASURE

Array of Profile choices