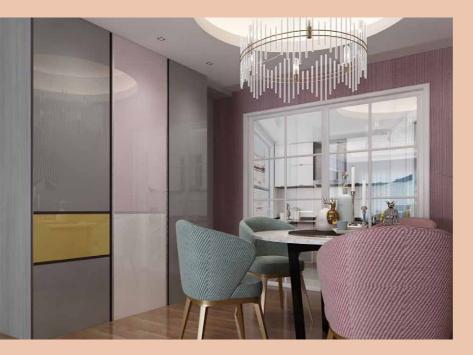

#### **KITCHEN**

Ideal for storing groceries, these versatile wonders also make great room dividers. Safe & hygienic, they brighten up spaces. Use them to write /stick your favourite recipes, too.