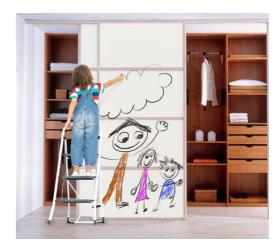

## DIFFERENT WAYS TO DISCOVER HAPPINESS.

Admire, engage, interact, reminisce, play ... all this and more with your Wonderobes. Use them for dressing, grooming, to take selfies, doodle, write, as a tiktak toe board / post it surface... and of course, to store! Enjoy multiple possibilities as limitless as your imagination!

#### DRESSING MIRROR Dress to kill and admire the results!

DOODLE CANVAS Bring out the artist in you!

#### KIDS BEDROOM

Gift your kids 'doodle walls' and unleash their creativity! Storage comes free, of course.