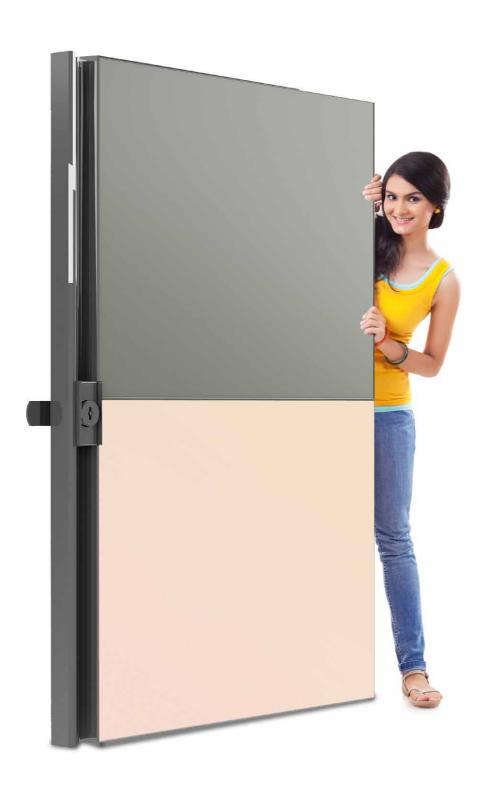

## THE SMART WAY TO CHOOSE THE RIGHT WARDROBE.

Wardrobes come in many variants and sizes. So do spaces. Our range of elegant wardrobes can be customised to befit your needs, and reflect your personality. Still wondering which wardrobe would be best suited for your space? The guide below can help.

CURIO

| Wardrobe<br>Type                        | Ideal<br>for                                                             | Have Access to<br>the entire<br>wardrobe<br>at a time | Use the entire<br>space inside<br>my wardrobe | Use my entire<br>floor space<br>without<br>constraints | Go all the way<br>from floor to<br>ceiling with<br>my doors | Ensure my<br>peace of mind<br>with safety<br>locks | my wardrobe<br>customized<br>just for me |
|-----------------------------------------|--------------------------------------------------------------------------|-------------------------------------------------------|-----------------------------------------------|--------------------------------------------------------|-------------------------------------------------------------|----------------------------------------------------|------------------------------------------|
| <b>Amaze</b> :<br>Swing Door            | Larger bedrooms<br>with plenty of space<br>for furniture and<br>walkways |                                                       |                                               | ⊗                                                      | 8                                                           |                                                    |                                          |
| <b>Marvel</b> :<br>Overlay –<br>Sliding | Small bedrooms<br>and maximum<br>wardrobe space                          | $\mathbf{x}$                                          |                                               |                                                        | $\mathbf{x}$                                                |                                                    |                                          |
| <b>Curio</b> :<br>Inset -Sliding        | Small bedroom<br>space                                                   | $\bigotimes$                                          | $\bigotimes$                                  |                                                        |                                                             |                                                    |                                          |
| <b>Zing</b> :<br>Sliding and<br>folding | Large bedroom<br>with<br>uninterrupted<br>access to wardrobe<br>space    |                                                       |                                               |                                                        | ×                                                           |                                                    |                                          |

#### SMART CHOICES FOR PICKING YOUR WARDROBE

COLOURFUL ADVANTAGES DESIGNED TO CREATE HAPPINESS!

> AMAZE, MARVEL & ZING

A range of 3 stunning wardrobes - unlimited safety built in! AESTHETIC PLEASURE

Array of Profile choices