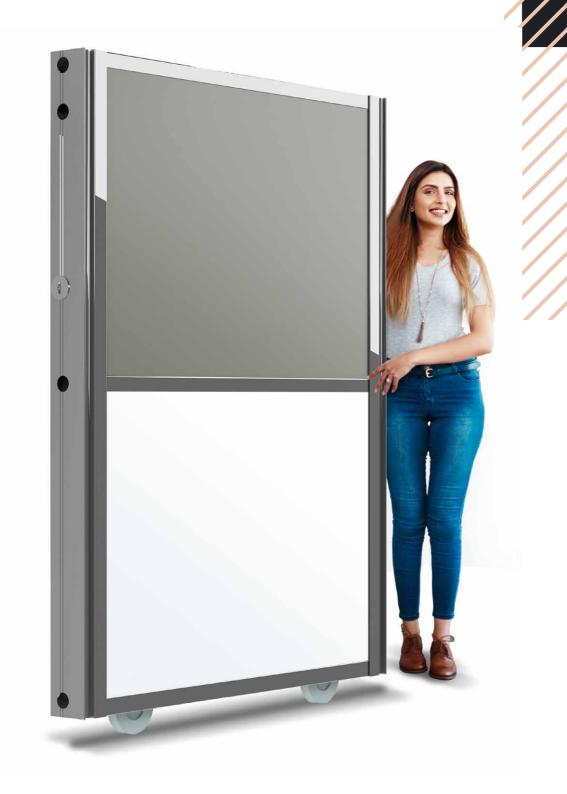

## UNIVERSAL COMPATIBILITY

Works with any fitting for superior performance.

COLOURFUL ADVANTAGES DESIGNED TO CREATE HAPPINESS!

CURIO

Unmatched features, unlimited functions, for total peace of mind.

AESTHETIC PLEASURE

Array of Profile choices

Silver

## **SAFE & SECURE**

Drill-free locks that are placed on the side of door, ensuring no drilling on glass and securing your belongings.

## SUPER SLEEK - SEAMLESS PARTITIONS DIVIDERS

Bulky partitions dampen aesthetics. Our wardrobes come with yet another design twist that gives them that extra edge in visual appeal.

#### SILKY SMOOTH MOVEMENT, ALWAYS

Tracks minimize dust accumulation and smooth movement. Weathering strip between doors minimize dust and insect infiltration.

#### PEACE OF MIND

Safety film across the glass shutters, ensures complete peace of mind.

#### HANDLING WITH CARE - ERGONOMIC HANDLE DESIGN

Ergonomic, anthromorphic design (95%) and super sleek structure, imparts a light, slim feel to the wardrobe.