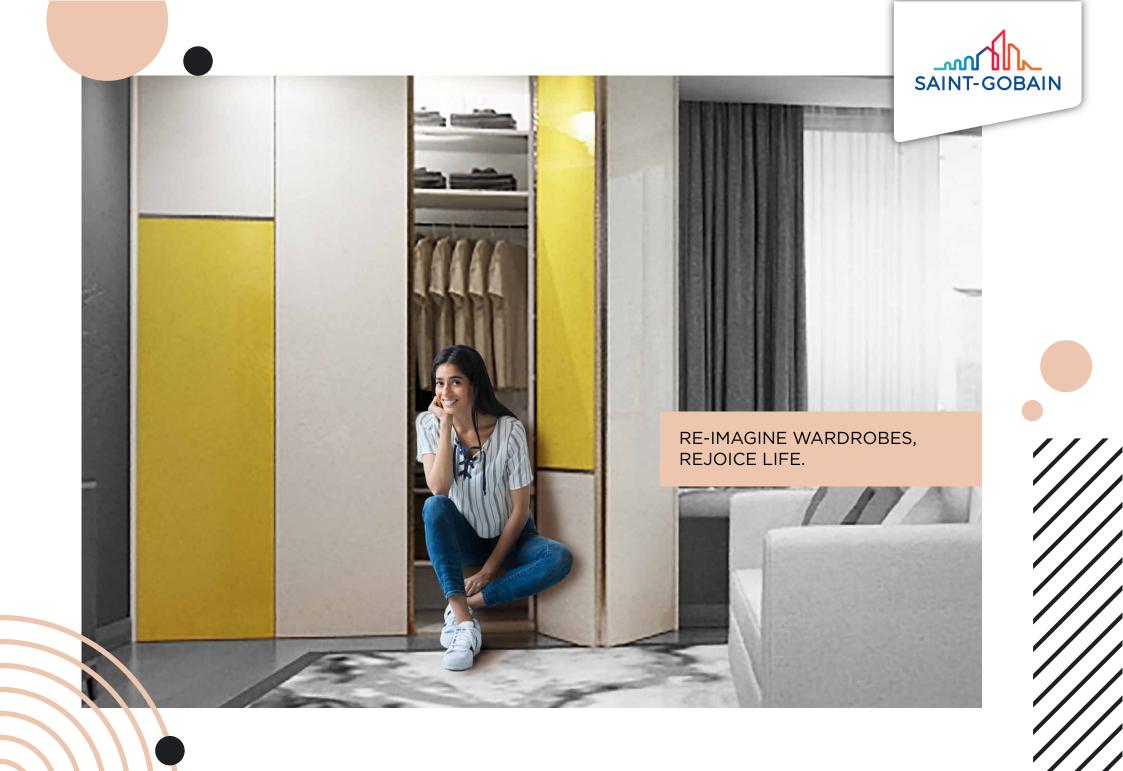

## WARDROBE SHUTTERS – A WORLD OF FUN! TURN BORING WARDROBES INTO WONDEROBES – FOR HAPPY DISCOVERIES, EVERY DAY!

Wardrobe shutters need no longer be the dull, drab, boring surfaces that hide away your clothes. Embrace a world of daily surprises with vibrant glass shutters that let you do a whole lot more than just store!

Packed with strength to befit their good looks, they turn your wardrobes into Wonderobes, that reveal the real you!

## DIFFERENT WAYS TO DISCOVER HAPPINESS.

Admire, engage, interact, reminisce, play ... all this and more with your Wonderobes. Use them for dressing, grooming, to take selfies, doodle, write, as a tiktak toe board / post it surface... and of course, to store! Enjoy multiple possibilities as limitless as your imagination!

> LIMITLESS POSSIBILITIES, ENDLESS FUN!