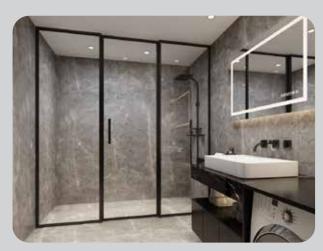

SIGN SERIES**WITH CLEAR PATTERNED
GALSS

Usher in artistic expression to a bathroom with DESIGN, a range of clear and patterned glass shower cubicles.
The thoughtful design allows ample daylight into the bathing area ensuring privacy and brightness at the same time.

# **CHOOSE THE RIGHT TYPE & LAYOUT**

#### **SWING TYPE**





One Door



One Door & One Fixed Panel



One Door & Two Fixed Panels



One Door & One Fixed Panel (L Shape)



One Door & Two Fixed Panels (L Shape)



One Door & Two Fixed Panels (Pentagonal Shape)



One Door (Glass Side) & Two Fixed Panels (L Shaped)

#### **SLIDING TYPE**





Sliding Door



Two Doors & Two Fixed Panels (L Shape)



One Door & Two Fixed Panels (L Shape)

# **BORDERS THAT ARE BEAUTIFUL**

Framed Shower Cubicles



SLIM TYPE 2



SLIM TYPE 3



SLEEK SLIDE STRAIGHT



SLEEK STRAIGHT



SLEEK L SHAPE



SLEEK T SHAPE

#### THE BINDING FACTOR

#### Chic Accessories & Fittings

For a robust fit, design a perfect enclosure best suited for your requirement, with our exclusively curated range of brass fittings and accessories.

#### **Fittings**

These brass fittings ensure an optimum chrome plating (reduced/excess plating results in low durability) without compromising on aesthetics and durability. The select range of fittings undergo a rigorous and stringent quality testing to withstand tropical weather conditions (humidity, water quality, etc.). These fittings conform to:

- BS7352 standards of performance.
- ASTM B117 standards of corrosion resistance.

The Saint-Gobain range of Shower Cubicles conform to EN14228 European standar