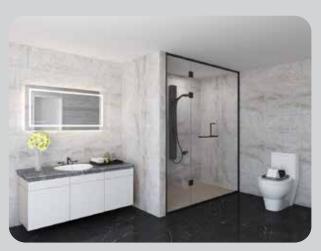

PATTERNED
GALSS

Usher in artistic expression to a bathroom with DESIGN, a range of clear and patterned glass shower cubicles.
The thoughtful design allows ample daylight into the bathing area ensuring privacy and brightness at the same time.

# **CHOOSE THE RIGHT TYPE & LAYOUT**

#### **SWING TYPE**





One Door



One Door & One Fixed Panel



One Door & Two Fixed Panels



One Door & One Fixed Panel (L Shape)



One Door & Two Fixed Panels (L Shape)



One Door & Two Fixed Panels (Pentagonal Shape)



One Door (Glass Side) & Two Fixed Panels (L Shaped)

#### **SLIDING TYPE**





Sliding Door



Two Doors & Two Fixed Panels (L Shape)



One Door & Two Fixed Panels (L Shape)

# **BORDERS THAT ARE BEAUTIFUL**

Framed Shower Cubicles



SLIM TYPE 2



SLIM TYPE 3



SLEEK SLIDE STRAIGHT



SLEEK STRAIGHT



SLEEK L SHAPE



SLEEK T SHAPE

#### THE BINDING FACTOR

#### Chic Accessories & Fittings

For a robust fit, design a perfect enclosure best suited for your requirement, with our exclusively curated range of brass fittings and accessories.

#### **Fittings**

These brass fittings ensure an optimum chrome plating (reduced/excess plating results in low durability) without compromising on aesthetics and durability. The select range of fittings undergo a rigorous and stringent quality testing to withstand tropical weather conditions (humidity, water quality, etc.). These fittings conform to:

- BS7352 standards of performance.
- ASTM B117 standards of corrosion resistance.

The Saint-Gobain range of Shower Cubicles conform to EN14228 European standards.

#### Fittings Featu