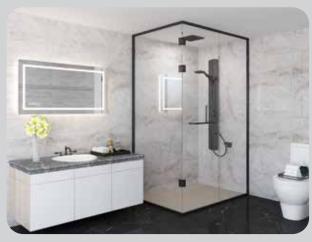

sher in artistic expression to a bathroom with DESIGN, a range of clear and patterned glass shower cubicles.
The thoughtful design allows ample daylight into the bathing area ensuring privacy and brightness at the same time.

# **CHOOSE THE RIGHT TYPE & LAYOUT**

#### **SWING TYPE**





One Door



One Door & One Fixed Panel



One Door & Two Fixed Panels



One Door & One Fixed Panel (L Shape)



One Door & Two Fixed Panels (L Shape)



One Door & Two Fixed Panels (Pentagonal Shape)



One Door (Glass Side) & Two Fixed Panels (L Shaped)

#### **SLIDING TYPE**





Sliding Door



Two Doors & Two Fixed Panels (L Shape)



One Door & Two Fixed Panels (L Shape)

# **BORDERS THAT ARE BEAUTIFUL**

Framed Shower Cubicles



SLIM TYPE 2



SLIM TYPE 3



SLEEK SLIDE STRAIGHT



SLEEK STRAIGHT



SLEEK L SHAPE



SLEEK T SHAPE

#### THE BINDING FACTOR

#### Chic Accessories & Fittings

For a robust fit, design a perfect enclosure best suited for your requirement, with our exclusively curated range of brass fittings and accessories.

#### **Fittings**

These brass fittings ensure an optimum chrome plating (reduced/excess plating results in low durability) without compromising on aesthetics and durability. The select range of fittings undergo a rigorous and stringent quality testing to withstand tropical weather conditions (humidity, water quality, etc.). These fittings conform to:

- BS7352 standards of performance.
- ASTM B117 standards of corrosion resistance.

The Saint-Gobain range of Shower Cubicles conform to EN14228 European standards.

#### Fittings Features



#### **Vari