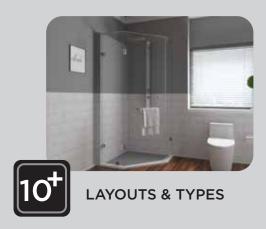

# **CHOOSE THE RIGHT TYPE & LAYOUT**

#### **SWING TYPE**

One Door

One Door & One Fixed Panel

One Door & Two Fixed Panels

One Door & One Fixed Panel (L Shape)

One Door & Two Fixed Panels (L Shape)

One Door & Two Fixed Panels (Pentagonal Shape)

One Door (Glass Side) & Two Fixed Panels (L Shaped)

#### **SLIDING TYPE**

Sliding Door

Two Doors & Two Fixed Panels (L Shape)

One Door & Two Fixed Panels (L Shape)