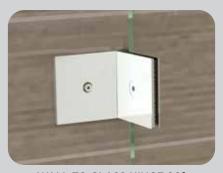

# **ENSEMBLE OF CURATED HARDWARE**

WALL TO GLASS HINGE 90°

WALL TO GLASS BRACKET

DOOR KNOB

FLOOR TO GLASS BRACKET

GLASS TO GLASS BRACKET 90°

TOWEL ROD WITH HANDLE

ROD TO GLASS CLAMP

ADJUSTABLE CONNECTOR

WALL TO ROD CONNECTOR

GLASS TO GLASS HINGE 90°

GLASS TO GLASS HINGE 180°

THREE-WAY HINGE