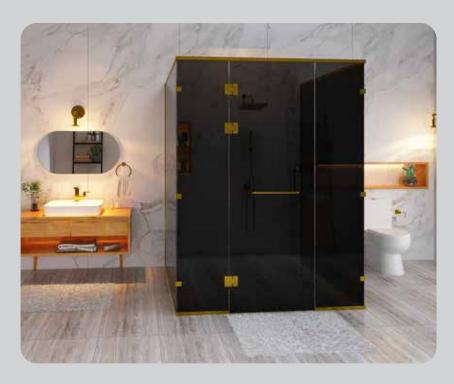

# THE **TONE SERIES**WITH TINTED GLASS

Allow in a dash of colour to the bathing arena with TONE, an exclusive range of tinted glass shower cubicles.

Consistent panel colour and world-class aesthetics match up to themes of any interiors, elevating a bath zone to a rejuvenation space.