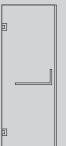

#### **SWING TYPE**

One Door

One Door & One Fixed Panel

One Door & Two Fixed Panels

One Door & One Fixed Panel (L Shape)

One Door & Two Fixed Panels (L Shape)

One Door & Two Fixed Panels (Pentagonal Shape)

One Door (Glass Side) & Two Fixed Panels (L Shaped)