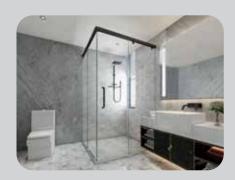

# FIVE-STAR UPGRADE!

Discover the timeless pleasure of a luxury bath with world-class shower cubicles from Saint-Gobain that offer matchless performance. Sleek and elegant, they come with truly thick glass to make them sturdy and leak-proof. With their wide range of glass and fitments that open up infinite design possibilities, classy chrome-plated brass fixtures, customized options and installation by experts, they truly redefine complete showering solutions.

## **ENJOY A DOWNPOUR OF ADVANTAGES!**

**CUSTOM-MADE** 

for a bathroom of any

size & shape

LEAK-PROOF / VIBRATION-FREE CUBICLES

Right Fitment of Tru-Thik Glass and Hardware

EASY TO CLEAN & MAINTAIN

Proprietary Easy to Clean Coating on Glass

WORLD CLASS GLASS & HARDWARE

Range of Glass and Hardware options

EXTREMELY SAFE

4X Stronger Toughened Glass

DOORSTEP INSTALLATION

Trained & Certified installers at your door-step