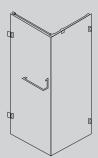

#### **SWING TYPE**

One Door

One Door & One Fixed Panel

One Door & Two Fixed Panels

One Door & One Fixed Panel (L Shape)

One Door & Two Fixed Panels (L Shape)

One Door & Two Fixed Panels (Pentagonal Shape)

One Door (Glass Side) & Two Fixed Panels (L Shaped)