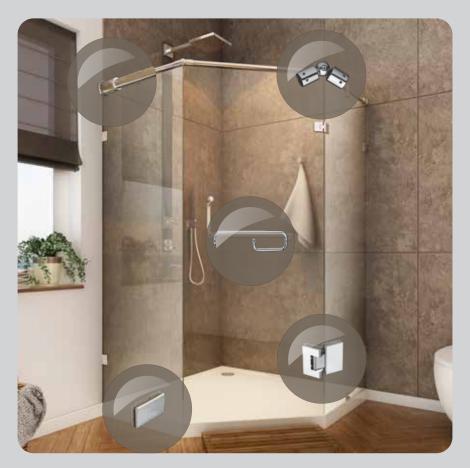

# **ENSEMBLE OF CURATED HARDWARE**

WALL TO GLASS HINGE 90°

WALL TO GLASS BRACKET

DOOR KNOB

FLOOR TO GLASS BRACKET

GLASS TO GLASS BRACKET 90°

TOWEL ROD WITH HANDLE

ROD TO GLASS CLAMP

ADJUSTABLE CONNECTOR

WALL TO ROD CONNECTOR

GLASS TO GLASS HINGE 90°

GLASS TO GLASS HINGE 180°

THREE-WAY HINGE