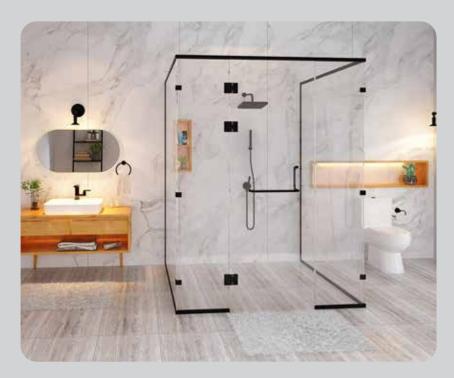

# **ENSEMBLE OF CURATED HARDWARE**

WALL TO GLASS HINGE 90°

WALL TO GLASS BRACKET

DOOR KNOB

FLOOR TO GLASS BRACKET

GLASS TO GLASS BRACKET 90°

TOWEL ROD WITH HANDLE

ROD TO GLASS CLAMP

ADJUSTABLE CONNECTOR

WALL TO ROD CONNECTOR

GLASS TO GLASS HINGE 90°

GLASS TO GLASS HINGE 180°

THREE-WAY HINGE