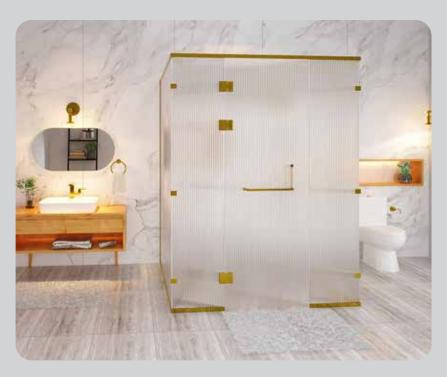

THE **DESIGN SERIES**WITH CLEAR PATTERNED
GALSS

Usher in artistic expression to a bathroom with DESIGN, a range of clear and patterned glass shower cubicles.
The thoughtful design allows ample daylight into the bathing area ensuring privacy and brightness at the same time.