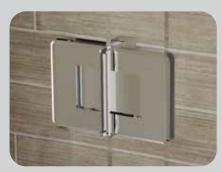

# **ENSEMBLE OF CURATED HARDWARE**

WALL TO GLASS HINGE 90°

WALL TO GLASS BRACKET

DOOR KNOB

FLOOR TO GLASS BRACKET

GLASS TO GLASS BRACKET 90°

TOWEL ROD WITH HANDLE

ROD TO GLASS CLAMP

ADJUSTABLE CONNECTOR

WALL TO ROD CONNECTOR

GLASS TO GLASS HINGE 90°

GLASS TO GLASS HINGE 180°

THREE-WAY HINGE