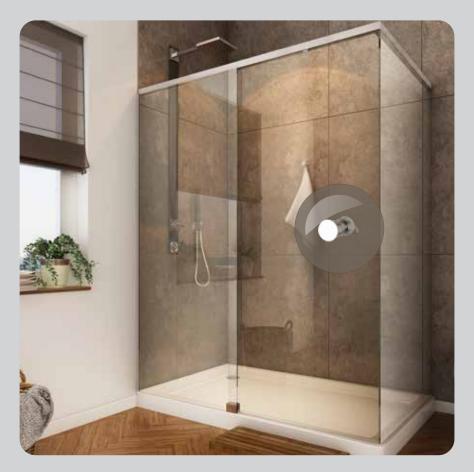

# FIVE-STAR UPGRADE!

Discover the timeless pleasure of a luxury bath with world-class shower cubicles from Saint-Gobain that offer matchless performance. Sleek and elegant, they come with truly thick glass to make them sturdy and leak-proof. With their wide range of glass and fitments that open up infinite design possibilities, classy chrome-plated brass fixtures, customized options and installation by experts, they truly redefine complete showering solutions.

## **ENJOY A DOWNPOUR OF ADVANTAGES!**

**CUSTOM-MADE** 

for a bathroom of any

size & shape

LEAK-PROOF / VIBRATION-FREE CUBICLES

Right Fitment of Tru-Thik Glass and Hardware

EASY TO CLEAN & MAINTAIN

Proprietary Easy to Clean Coating on Glass

WORLD CLASS GLASS & HARDWARE

Range of Glass and Hardware options

EXTREMELY SAFE

4X Stronger Toughened Glass

DOORSTEP INSTALLATION

Trained & Certified installers at your door-step