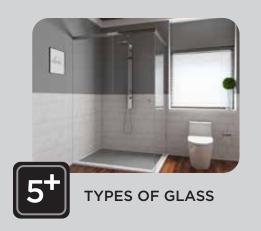

d elegant, they come with truly thick glass to make them sturdy and leak-proof. With their wide range of glass and fitments that open up infinite design possibilities, classy chrome-plated brass fixtures, customized options and installation by experts, they truly redefine complete showering solutions.



## **ENJOY A DOWNPOUR OF ADVANTAGES!**



**CUSTOM-MADE** 

for a bathroom of any

size & shape





LEAK-PROOF / VIBRATION-FREE CUBICLES

Right Fitment of Tru-Thik Glass and Hardware



EASY TO CLEAN & MAINTAIN

Proprietary Easy to Clean Coating on Glass





WORLD CLASS GLASS & HARDWARE

Range of Glass and Hardware options



EXTREMELY SAFE

4X Stronger Toughened Glass



DOORSTEP INSTALLATION

Trained & Certified installers at your door-step

# **BUILD YOUR CUBICLES WITH IMAGINATION**







## **500+ DESIGN OPTIONS**













## A RANGE OF GLASS TO CHOOSE FROM



# THE **FRESH SERIES**WITH654 PPM CLEAR GLASS

Discover the timeless pleasure of a luxury bath with FRESH, an elegant range of shower cubicles that offer matchless permanence.

# THE **PURE SERIES**With HIGH DEFINITION GLASS

Elevate the pleasure of the bathing experience with PURE, extra clear glass shower cubicles that redefine transparency and offer matchless clarity.



# THE **TONE SERIES**WITH TINTED GLASS

Allow in a dash of colour to the bathing arena with TONE, an exclusive range of tinted glass shower cubicles.

Consistent panel colour and world-class aesthetics match up to themes of any interiors, elevating a bath zone to a rejuvenation space.



THE REFLECT SERIES
WITH ONE-WAY VISION
GLASS

Crea