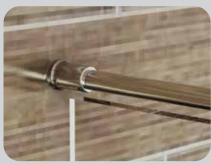

# **ENSEMBLE OF CURATED HARDWARE**

WALL TO GLASS HINGE 90°

WALL TO GLASS BRACKET

DOOR KNOB

FLOOR TO GLASS BRACKET

GLASS TO GLASS BRACKET 90°

TOWEL ROD WITH HANDLE

ROD TO GLASS CLAMP

ADJUSTABLE CONNECTOR

WALL TO ROD CONNECTOR

GLASS TO GLASS HINGE 90°

GLASS TO GLASS HINGE 180°

THREE-WAY HINGE