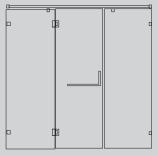

#### **SWING TYPE**

One Door

One Door & One Fixed Panel

One Door & Two Fixed Panels

One Door & One Fixed Panel (L Shape)

One Door & Two Fixed Panels (L Shape)

One Door & Two Fixed Panels (Pentagonal Shape)

One Door (Glass Side) & Two Fixed Panels (L Shaped)