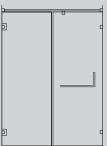

#### **SWING TYPE**

One Door

One Door & One Fixed Panel

One Door & Two Fixed Panels

One Door & One Fixed Panel (L Shape)

One Door & Two Fixed Panels (L Shape)

One Door & Two Fixed Panels (Pentagonal Shape)

One Door (Glass Side) & Two Fixed Panels (L Shaped)