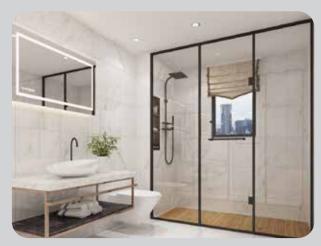

er.



THE **DESIGN SERIES**WITH CLEAR PATTERNED
GALSS

Usher in artistic expression to a bathroom with DESIGN, a range of clear and patterned glass shower cubicles.
The thoughtful design allows ample daylight into the bathing area ensuring privacy and brightness at the same time.

# **CHOOSE THE RIGHT TYPE & LAYOUT**

#### **SWING TYPE**





One Door



One Door & One Fixed Panel



One Door & Two Fixed Panels



One Door & One Fixed Panel (L Shape)



One Door & Two Fixed Panels (L Shape)



One Door & Two Fixed Panels (Pentagonal Shape)



One Door (Glass Side) & Two Fixed Panels (L Shaped)

#### **SLIDING TYPE**





Sliding Door



Two Doors & Two Fixed Panels (L Shape)



One Door & Two Fixed Panels (L Shape)

# **BORDERS THAT ARE BEAUTIFUL**

Framed Shower Cubicles



SLIM TYPE 2



SLIM TYPE 3



SLEEK SLIDE STRAIGHT



SLEEK STRAIGHT



SLEEK L SHAPE



SLEEK T SHAPE

#### THE BINDING FACTOR

#### Chic Accessories & Fittings

For a robust fit, design a perfect enclosure best suited for your requirement, with our exclusively curated range of brass fittings and accessories.

#### **Fittings**

These brass fittings ensure an optimum chrome plating (reduced/excess plating results in low durability) without compromising on aesthetics and durability. The select range of fittings undergo a rigorous and stringent quality testing to withstand tropical weather conditions (humidity, water quality, etc.). These fittings conform to:

- BS7352 standards of performance.
- ASTM B117 standards of corrosion resistance.

The Saint-Gobain range of Shower Cubicles conform to EN14228 E