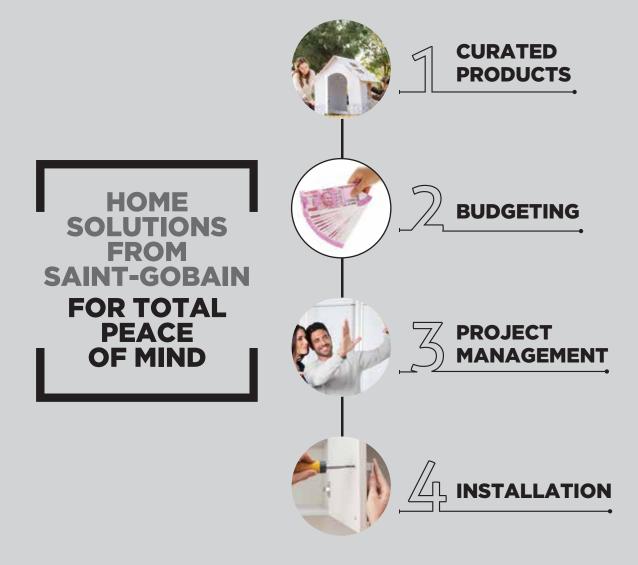

# SHOWER CUBICLES

Saint-Gobain brings to you a bouquet of its home solutions under MyHome – a service that helps you with ideas for your home, customises them to suit your preferences and also has them installed by professional installers.

In short, all that you get with Myhome is pure Wellbeing, Designed and Delivered.