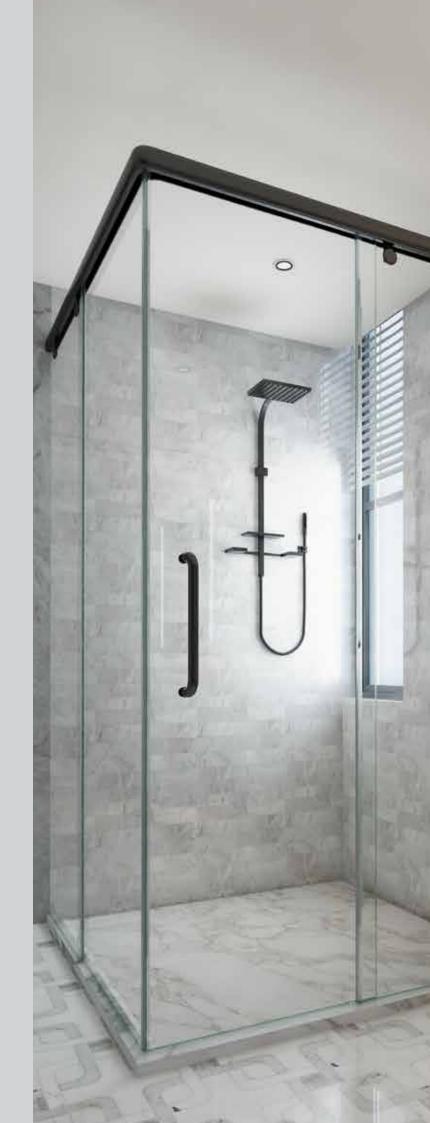

# FIVE-STAR UPGRADE!

Discover the timeless pleasure of a luxury bath with world-class shower cubicles from Saint-Gobain that offer matchless performance. Sleek and elegant, they come with truly thick glass to make them sturdy and leak-proof. With their wide range of glass and fitments that open up infinite design possibilities, classy chrome-plated brass fixtures, customized options and installation by experts, they truly redefine complete showering solutions.

## **ENJOY A DOWNPOUR OF ADVANTAGES!**

**CUSTOM-MADE** 

for a bathroom of any

size & shape

LEAK-PROOF / VIBRATION-FREE CUBICLES

Right Fitment of Tru-Thik Glass and Hardware

EASY TO CLEAN & MAINTAIN

Proprietary Easy to Clean Coating on Glass

WORLD CLASS GLASS & HARDWARE

Range of Glass and Hardware options

EXTREMELY SAFE

4X Stronger Toughened Glass

DOORSTEP INSTALLATION

Trained & Certified installers at your door-step