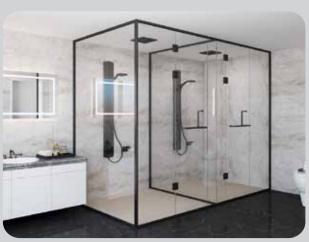

# FIVE-STAR UPGRADE!

Discover the timeless pleasure of a luxury bath with world-class shower cubicles from Saint-Gobain that offer matchless performance. Sleek and elegant, they come with truly thick glass to make them sturdy and leak-proof. With their wide range of glass and fitments that open up infinite design possibilities, classy chrome-plated brass fixtures, customized options and installation by experts, they truly redefine complete showering solutions.

## **ENJOY A DOWNPOUR OF ADVANTAGES!**

**CUSTOM-MADE** 

for a bathroom of any

size & shape

LEAK-PROOF / VIBRATION-FREE CUBICLES

Right Fitment of Tru-Thik Glass and Hardware

EASY TO CLEAN & MAINTAIN

Proprietary Easy to Clean Coating on Glass

WORLD CLASS GLASS & HARDWARE

Range of Glass and Hardware options

EXTREMELY SAFE

4X Stronger Toughened Glass

DOORSTEP INSTALLATION

Trained & Certified installers at your door-step