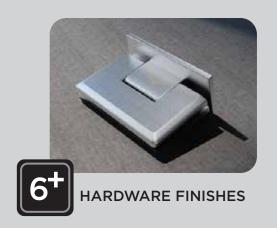

# **ENSEMBLE OF CURATED HARDWARE**

WALL TO GLASS HINGE 90°

WALL TO GLASS BRACKET

DOOR KNOB

FLOOR TO GLASS BRACKET

GLASS TO GLASS BRACKET 90°

TOWEL ROD WITH HANDLE

ROD TO GLASS CLAMP

ADJUSTABLE CONNECTOR

WALL TO ROD CONNECTOR

GLASS TO GLASS HINGE 90°

GLASS TO GLASS HINGE 180°

THREE-WAY HINGE