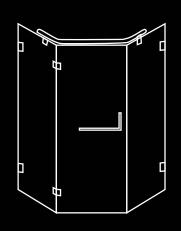

#### **SWING TYPE**

One Door

One Door & One Fixed Panel

One Door & Two Fixed Panels

One Door & One Fixed Panel (L Shape)

One Door & Two Fixed Panels (L Shape)

One Door & Two Fixed Panels (Pentagonal Shape)

One Door (Glass Side) & Two Fixed Panels (L Shaped)

#### **SLIDING TYPE**

Sliding Door

Two Doors & Two Fixed Panels (L Shape)

One Door & Two Fixed Panels (L Shape)