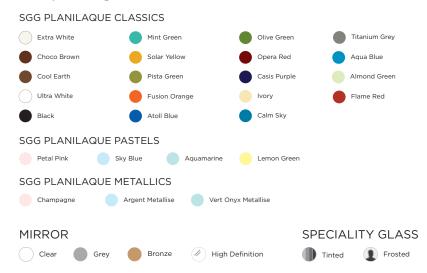

### **COLOUR RANGE**

Experience hues of happiness with a wide range of colours.

CLEAR

**GREY** 

**GREEN** 

**BLUE** 

**FROSTED** 

uPVC frames come in colours & textures to enhance the aesthetics of interiors.

#### The frames can be:

- White-that-stays-White
- Walnut
- Mahogany
- Light Oak

Hardware comes in two colour variants:

- White
- Black