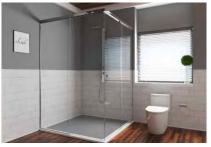

### TYPES OF SHOWER CUBICLES

Enabling the choice of the perfect enclosure design based on your washrooms

#### SLIDING TYPE

TYPE 1

TYPE 2

**SWING TYPE** 

TYPE 1

TYPE 4

TYPE 5

TYPE 2

TYPE 3

TYPE 6