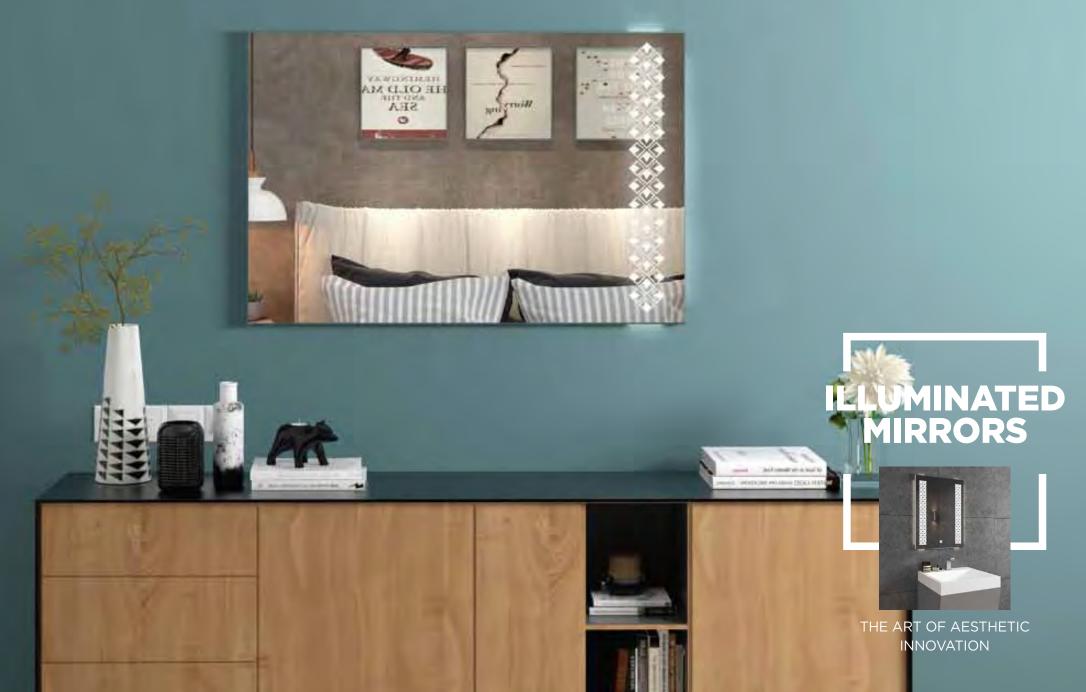

# CUTTING-EDGE SUPERIORITY THAT CUTS ACROSS

#### **UNIQUE BENEFITS**

LIGHT UP YOUR WASHROOM: Experience mirrors like never before with vibrant LED lighting

SPLASH OF SAFETY: Water and dust resistant with IP 55 rating

SLIM AND SLEEK: A sleek system with just 28 mm thickness

A LEGACY: From the company with over 355 years of mirror making expertise

TRUE REFLECTION: High definition mirrors

SAY NO TO FOGGING: Smart defoggers with auto cut-off prevent fogging

SAVE UP: Luminous output will not be at the cost of energy efficiency