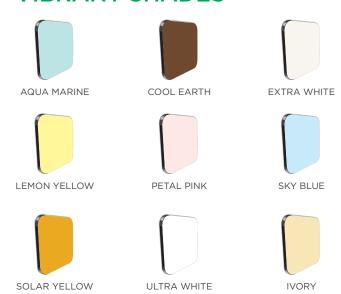

SH OF SAFETY: Water and dust resistant with IP 55 rating



SLIM AND SLEEK: A sleek system with just 28 mm thickness



A LEGACY: From the company with over 355 years of mirror making expertise



TRUE REFLECTION: High definition mirrors



SAY NO TO FOGGING: Smart defoggers with auto cut-off prevent fogging



SAVE UP: Luminous output will not be at the cost of energy efficiency





# PEN DOWN YOUR THOUGHTS ON THIS SLEEK AND LONG LASTING SURFACE



SLEEK DESIGN: Slimmest glass board with just 18 mm thickness



SAY NO TO GHOSTING: Easy to clean and maintain lacquered glass



BYE BYE BULK: Compact and light weight .



STICK IT ON: One-of-a-kind magnetic boards



HANG IT UP: Easy to install, ready-to-use product



TO KNOW MORE SCAN THE QR CODE

# CHOOSE FROM A RANGE OF VIBRANT SHADES



#### **ACCESSORIES**

Glass compatible special -Mag. Duster & Mag. Buttons



Magnet button



Magnet duster





### LOOK UP TO BEAUTY IN FUNCTIONALITY

Elegant reasons that redefine multi-comfort homes

#### **UNIQUE BENEFITS**



BEAUTIFUL HOMES: Enhance the beauty of your home by giving it an elegant finish



COOL HOMES:
Make your home cooler through thermal insulation



BETTER LIT HOMES: Enjoy better lighting with the space and lighting options



ENERGY-EFFICIENT HOMES: Cut electricity bills due to reduced need for air-conditioning



MESS-FREE HOMES: Exult in the beauty of decluttered homes thanks to concealed electricity wires





### **OPULENCE TOUCHES A NEW HIGH**

Create a lasting impression with top advantages



**AESTHETICS** 



WATER TIGHTNESS



UNBREAKABLE



SUITABL