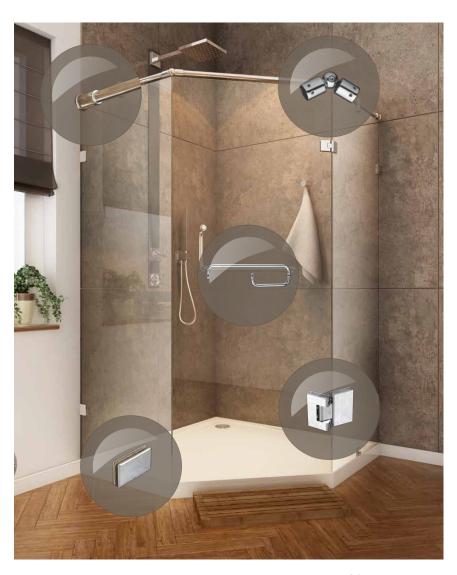

### PREMIUM RANGE CRAFTED WITH PRECISION

Premium range of hardware & accessories crafted with precision

#### **Functionality**

Self-closing hinges are designed to make open door configurations convenient to use. Sliding door options are best suitable for bathrooms with space constraint.

#### **Quality**

The seals are made of acrylic to provide flexibility during use and are as transparent as glass.

#### **Vibration-Free**

These fittings complement the opening/closing/sliding mechanism of doors, making them vibration-free.

#### **Durability**

With a specialised chrome plating, these fittings showcase high reflectivity and unmatched aesthetics.