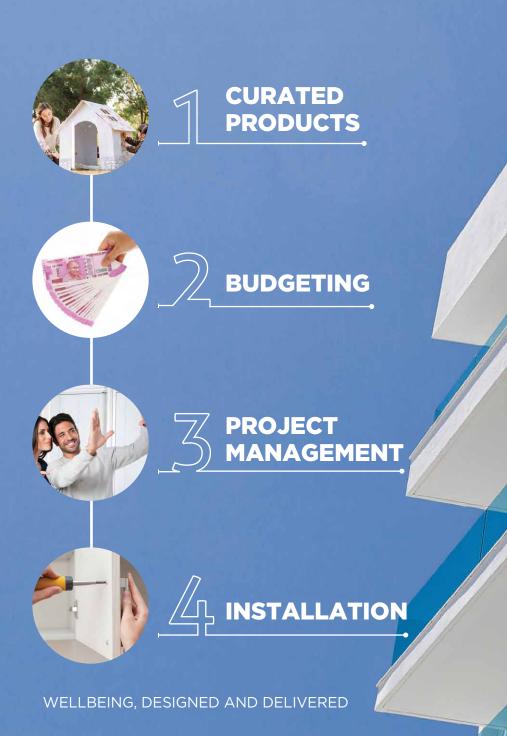

Saint-Gobain brings to you a bouquet of its home solutions under MyHome – a service that helps you with ideas for your home, customises them to suit your preferences and also has them installed by professional installers.

In short, all that you get with Myhome is pure Wellbeing, Designed and Delivered.

**PRODUCT MISMATCH** 

**DESIGN ISSUES** 

**POOR QUALITY** 

**WHY** 

COMMON

**POOR SERVICE** 

**POOR INSTALLATION** 