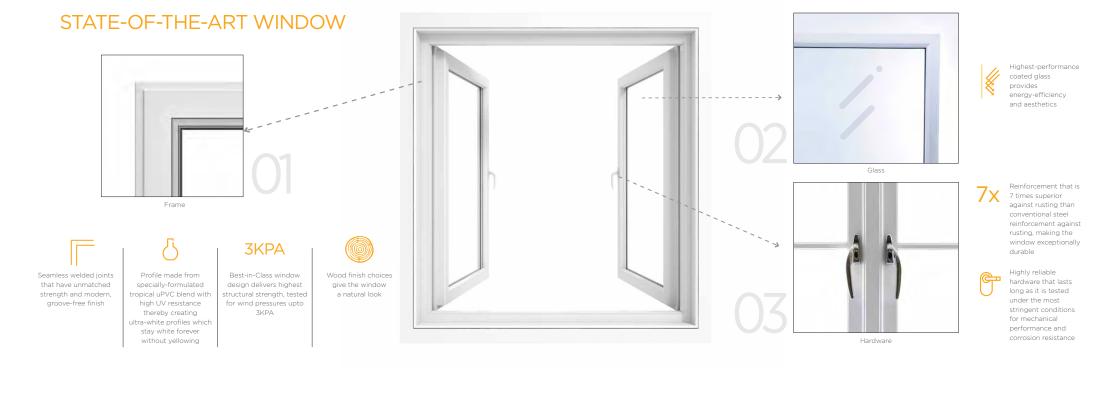

### THE A TO Z OF WELLBEING FOR THE HOMES YOU CREATE!

BESPOKE DESIGNS | CUSTOM MADE | TRAINED INSTALLERS | WORLD CLASS QUALITY | SUSTAINABLE PRODUCTS

**WALL COVERINGS** 

**WINDOWS** 

ELEGANT. EFFORTLESS. EVERLASTING.

#### The frames can be:

- White-that-stays-White
- Walnut
- Mahogany
- Light Oak

Hardware comes in two colour variants:

- White
- Black