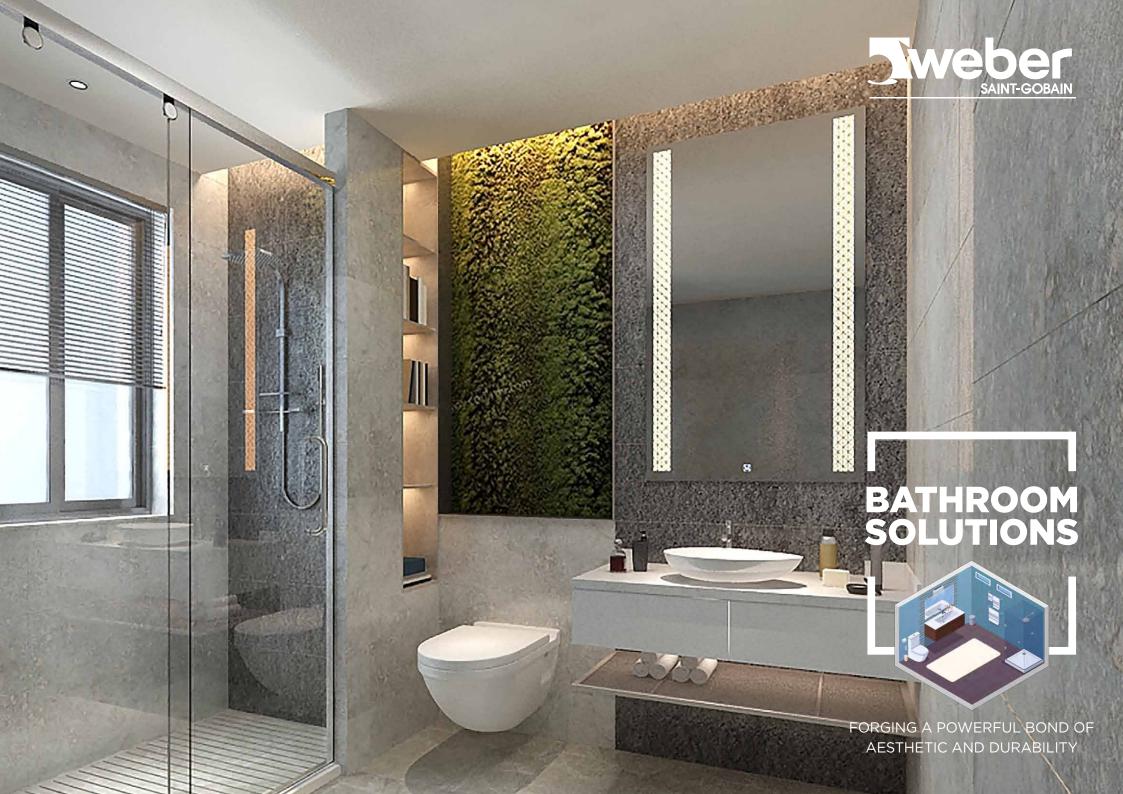

Saint-Gobain brings to you a bouquet of its home solutions under MyHome – a service that helps you with ideas for your home, customises them to suit your preferences and also has them installed by professional installers.

Be it a designer ceiling for your living room to a very functional glass shower cubicle for your bathroom. Or, smooth sliding glass wardrobe shutters for your bedroom to classy glass kitchen shutters. From smart roofing solutions to energy efficient windows. Innovative wall coverings for your favourite wall to must-have glass writing boards for your study, and not to forget, robust tile fixing and waterproofing interventions across your home. MyHome offers you all these and more.

In short, all that you get with Myhome is pure Wellbeing, Designed and Delivered.

**PRODUCT MISMATCH** 

**DESIGN ISSUES** 

**POOR QUALITY** 

**WHY** 

COMMON

**POOR SERVICE** 

**POOR INSTALLATION** 