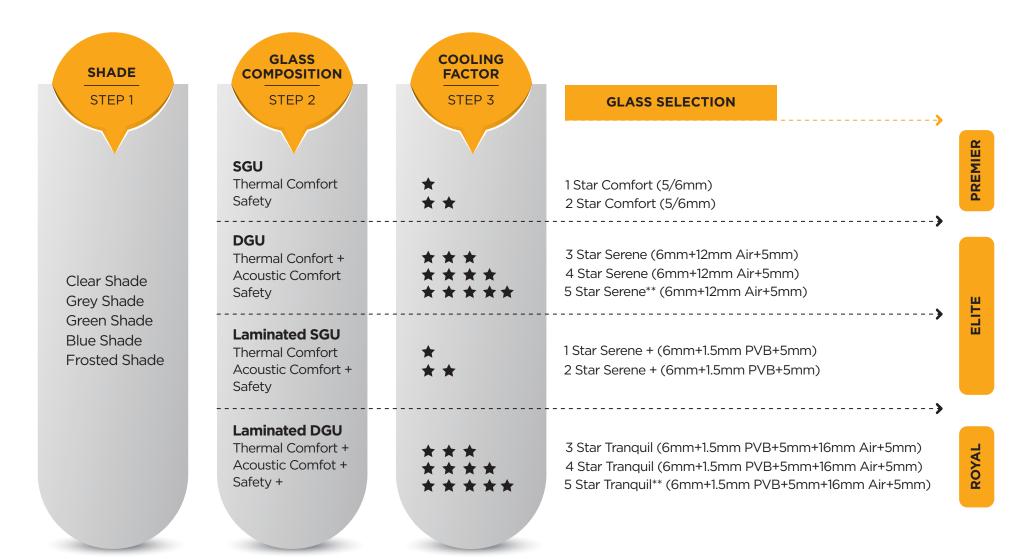

### 3-STEP GLASS SELECTION TABLE

 $<sup>^{\</sup>ast\ast}$  5 star glass only available with a leadtime of 45 days and MOQ of 200 SQM (100 windows)

### **COLOUR RANGE**

Experience hues of happiness with a wide range of colours.

CLEAR

**GREY** 

**GREEN** 

**BLUE** 

**FROSTED** 

uPVC frames come in colours & textures to enhance the aesthetics of interiors.