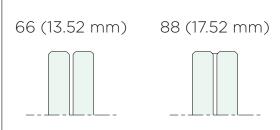

# DEFENDER **XP**Small and adjustable

- only 75 x 62 mm
- glass 6+6, or 8+8
- Rapid installation
- adjustable on two sides
- **‡** ±2°

# DEFENDER **PICO**Small and resistant

- only 75 x 62 mm
- glass 6+6, or 8+8
- Rapid installation
- single side

VALUE ADDED GLASS