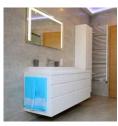

# PEN DOWN YOUR THOUGHTS ON THIS SLEEK AND LONG LASTING SURFACE

SLEEK DESIGN: Slimmest glass board with just 18 mm thickness

SAY NO TO GHOSTING: Easy to clean and maintain lacquered glass

BYE BYE BULK: Compact and light weight .

STICK IT ON: One-of-a-kind magnetic boards

HANG IT UP: Easy to install, ready-to-use product

TO KNOW MORE SCAN THE QR CODE