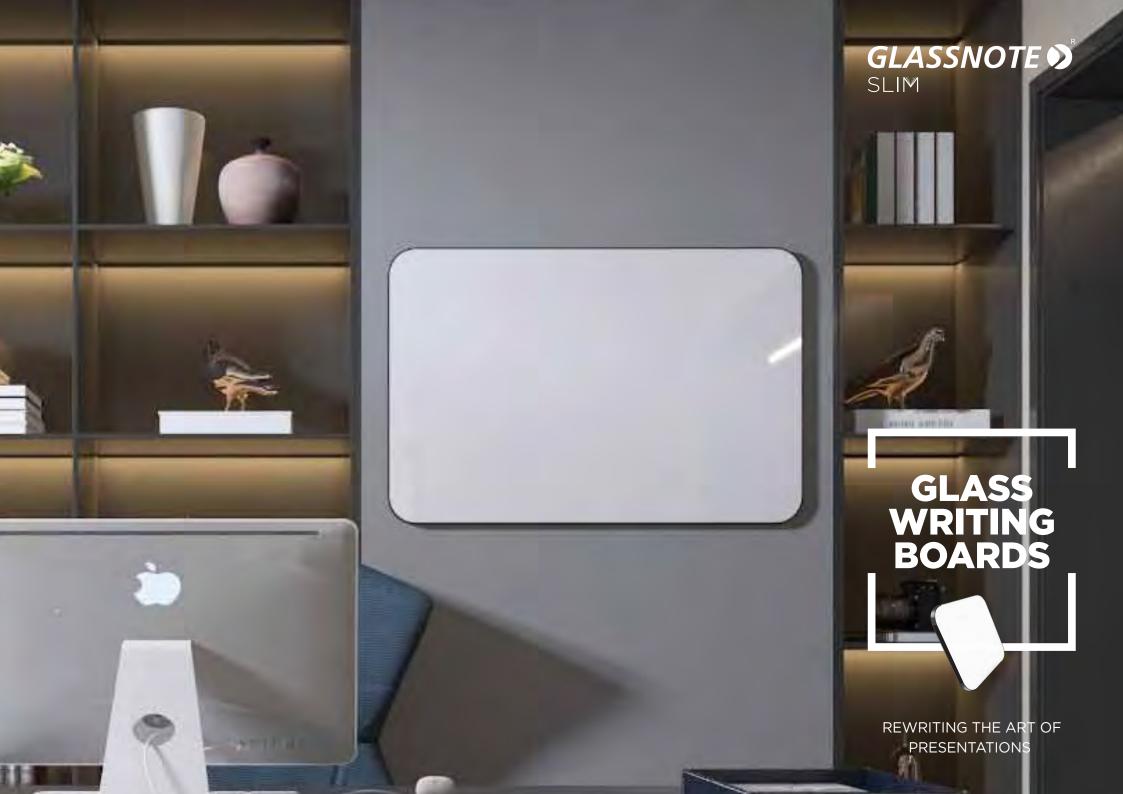

# PEN DOWN YOUR THOUGHTS ON THIS SLEEK AND LONG LASTING SURFACE

SLEEK DESIGN: Slimmest glass board with just 18 mm thickness

SAY NO TO GHOSTING: Easy to clean and maintain lacquered glass

BYE BYE BULK: Compact and light weight .

STICK IT ON: One-of-a-kind magnetic boards

HANG IT UP: Easy to install, ready-to-use product

TO KNOW MORE SCAN THE QR CODE