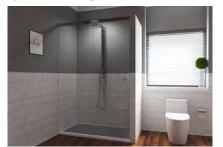

### TYPES OF SHOWER CUBICLES

Enabling the choice of the perfect enclosure design based on your washrooms

#### SLIDING TYPE

TYPE 1

TYPE 2

**SWING TYPE** 

TYPE 1

TYPE 4

TYPE 5

TYPE 2

TYPE 3

TYPE 6