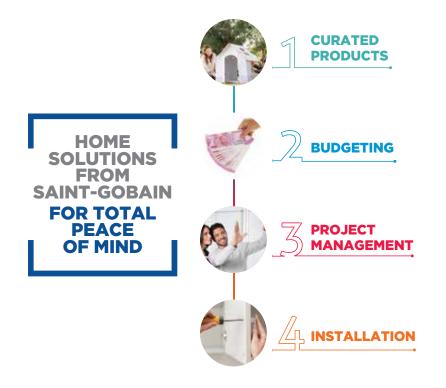

The right window will offer clear views and last a lifetime. Let Saint-Gobain help you choose wisely, to get the best of both performance and aesthetics.

A step-by-step guide, to help you finalise the right windows for your place.

# HOW TO GO ABOUT THE PROCESS A HASSLE-FREE EXPERIENCE FROM BEGINNING TO END.

# SAINT-GOBAIN 10-POINT ADVANTAGE