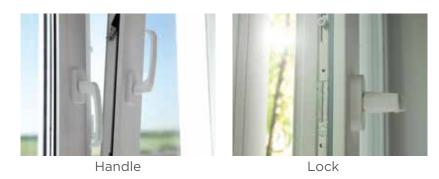

#### HARDWARE AND ACCESSORIES IN A WINDOW:

- Comprises gaskets, handles, hinges and locks.
- Enables ease of operations & ergonomics.
- Adds to the aesthetics.
- Ensures hassle-free maintenance of the window.

### Hardware components

Hinge

### PRO TIP

Good hardware is tested for their strength, durability and corrosion resistance. Saint-Gobain hardware and accessories are tested against stringent international standards.