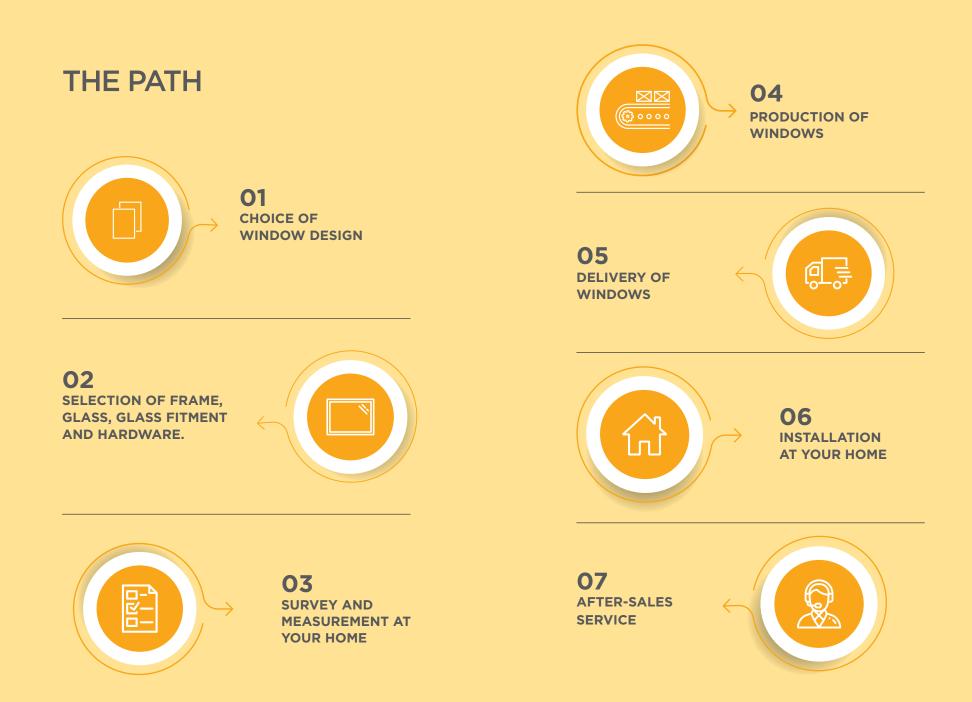

The right window will offer clear views and last a lifetime. Let Saint-Gobain help you choose wisely, to get the best of both performance and aesthetics.

A step-by-step guide, to help you finalise the right windows for your place.

# HOW TO GO ABOUT THE PROCESS A HASSLE-FREE EXPERIENCE FROM BEGINNING TO END.