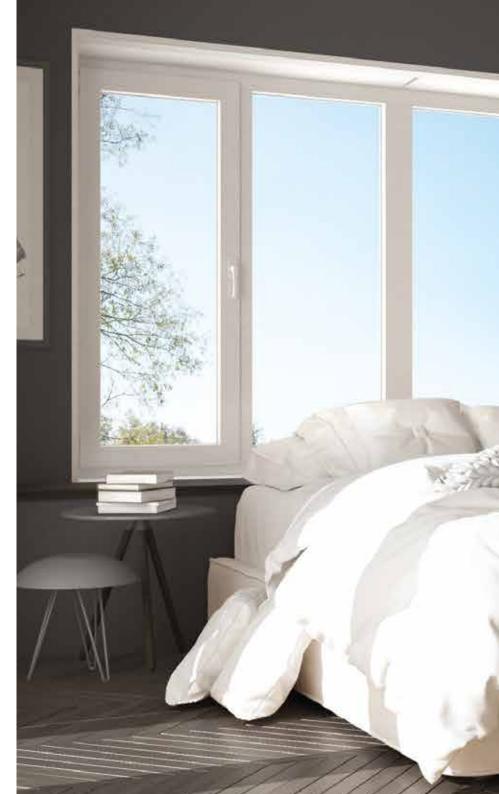

### **CASEMENT WINDOWS**

- Have shutters that open both ways, as per window type.
- Enable maximum ventilation and provide superior noise reduction.
- Suitable for bedrooms, living rooms and bathrooms

### FRAME BUILD

Good quality uPVC windows offer the following benefits:

- **Premium Look:** Pristine White finish or Wood-coloured finish provide a premium look and feel.
- **Thermal Comfort:** uPVC windows come with excellent thermal insulation, keeping you cool in summers and warm in winters.
- Low Maintenance: Unlike Wood or Aluminum windows, uPVC windows do not require painting, buffing, or polishing, and are easy to clean as well, making them extremely low maintenance.
- Noise Reduction: uPVC windows keep unwanted noise out, providing acoustic comfort. Double glazed uPVC windows cut unwanted noise by as much as 70%.
- **Durability:** uPVC windows are resistant to corrosion due to heat and humidity. The frames come with metal-reinforcement and are tough and durable.