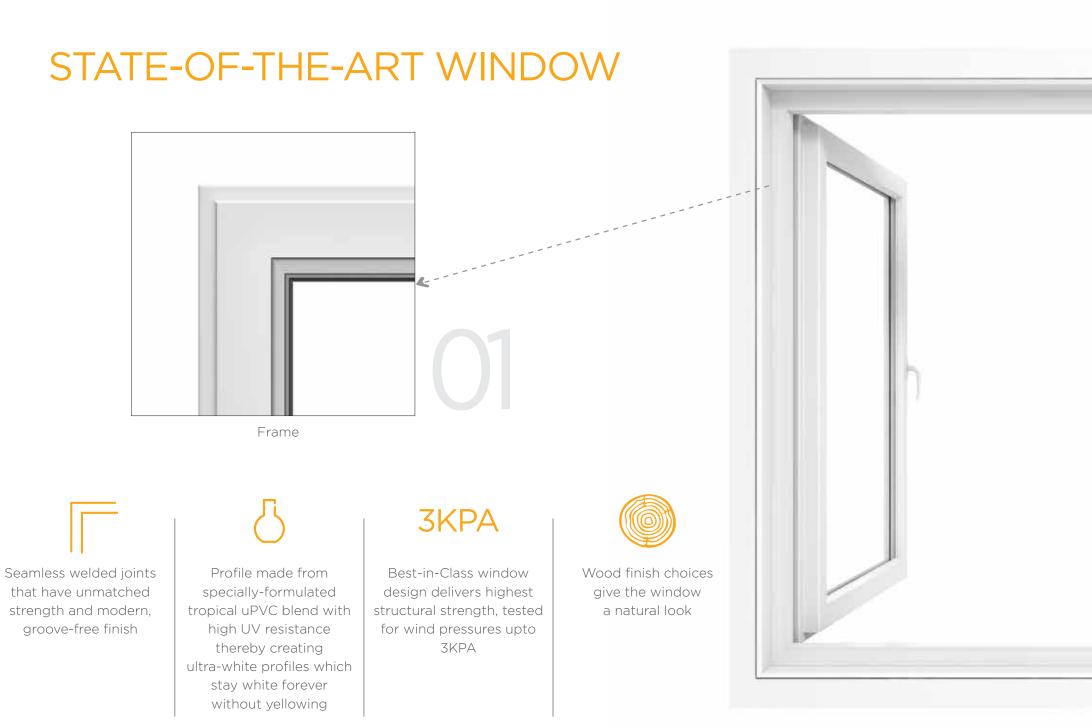

### 02 FRAME

## The frame of aesthetics, the powerhouse of performance.

Once the type of window is selected, selecting the frame is the next step. The frame provides durability to the window and ensures longevity. Choose the frame wisely.

### PRO TIP

A good white uPVC frame has:

\*7-8 parts Titanium Dioxide, an expensive raw material which provides superior weather resistance and prevents discoloration.

\*Calcium Carbonate for mechanical strength. However, more than 10 parts will lead to chalking and brittleness.

uPVC frames are highly sustainable as they can be recyled

Always look for a lead (Pb)-free window frame.

lead(Pb)

### FRAME BUILD

Good quality uPVC windows offer the following benefits:

- **Premium Look:** Pristine White finish or Wood-coloured finish provide a premium look and feel.
- **Thermal Comfort:** uPVC windows come with excellent thermal insulation, keeping you cool in summers and warm in winters.
- Low Maintenance: Unlike Wood or Aluminum windows, uPVC windows do not require painting, buffing, or polishing, and are easy to clean as well, making them extremely low maintenance.
- Noise Reduction: uPVC windows keep unwanted noise out, providing acoustic comfort. Double glazed uPVC windows cut unwanted noise by as much as 70%.
- **Durability:** uPVC windows are resistant to corrosion due to heat and humidity. The frames come with metal-reinforcement and are tough and durable.