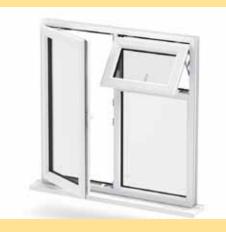

### **SLIDING WINDOWS**

The portal to life, the power of choice

01

TYPE

**WINDOW** 

Windows come in many forms and shapes. Choose one that suits your need from the following styles:

- Come with shutters that glide either way to both the left and right, in one frame.
- Do not take up extra space outside or inside the house.
- Suitable for rooms, balcony spaces and kitchens