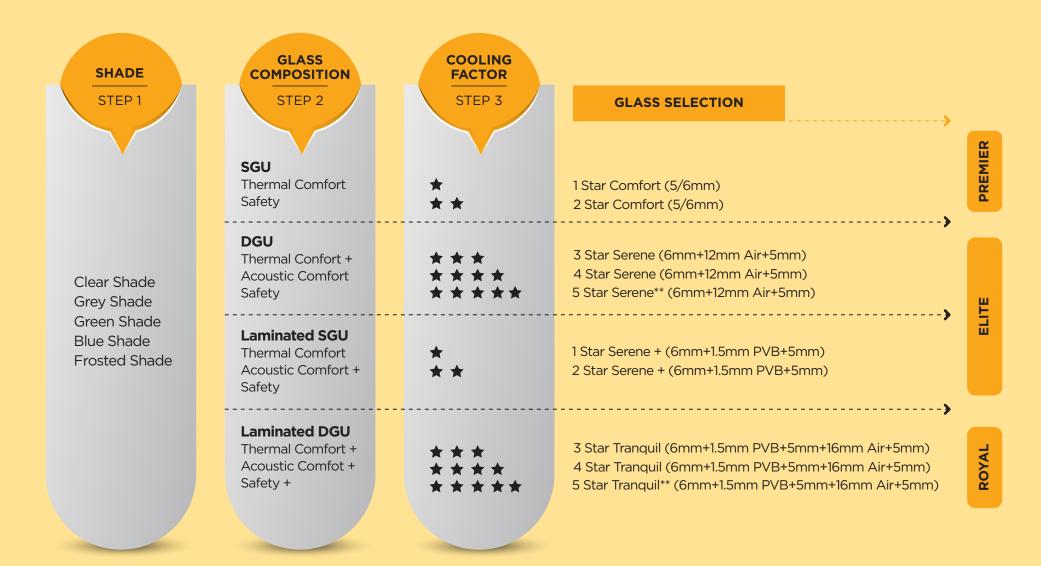

### **GLASS FITMENT**

| COMP<br>(SG         | FORT SERENE                 | SERENE+<br>(LAMINATED<br>SGU) | ROYAL<br>I<br>TRANQUIL<br>(LAMINATED<br>DGU) |
|---------------------|-----------------------------|-------------------------------|----------------------------------------------|
| U-VALUE             | 2-k 2.8 W/m2-k              | 5.3 W/m2-k                    | 2.7 W/m2-k                                   |
| STC 31 dB           | 35 dB                       | 39 dB                         | 41 dB                                        |
| SAFETY              |                             |                               |                                              |
| WINDOW TYPE · > All | All                         | All                           | All except sliding                           |
| COOLING             | * * *<br>* * * *<br>* * * * | *                             | * * * *<br>* * * *<br>* * * * *              |
|                     |                             |                               |                                              |

### **3-STEP GLASS SELECTION TABLE**

\*\* 5 star glass only available with a leadtime of 45 days and MOQ of 200 SQM (100 windows)