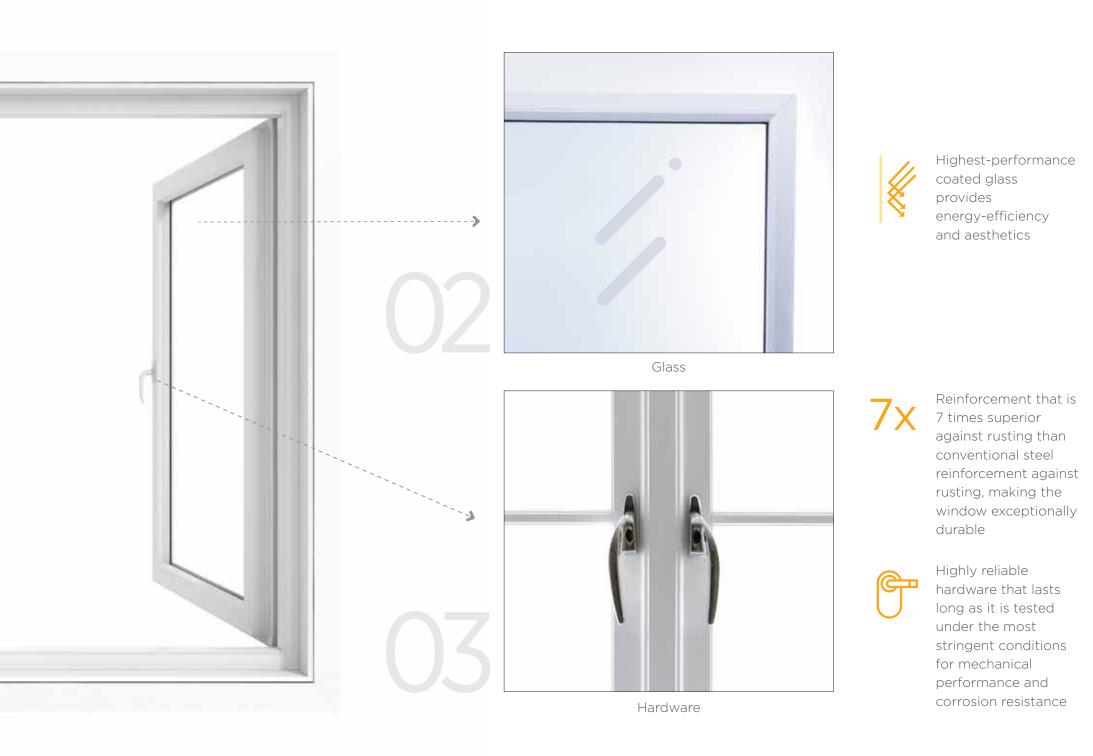

### EXPERIENCE THE PERFECT BALANCE OF WELL-BEING WITH GLASS

### **SURPLUS BENEFITS:**

### THERMAL COMFORT

Enjoy the comfort of optimal temperature with minimal use of energy.

### ACOUSTIC COMFORT

Live in a well-balanced environment by blocking unwanted noise.

### SAFETY

Laminate your homes with safety glass and live carefree.

### **COLOUR RANGE**

Experience hues of happiness with a wide range of colours.

FITTMENT RANGE

### 04 Hardware & Accessories

## The importance of form, the empowerment of function

If opening or closing windows is a challenge, it is a sign that the window is not fitted with good hardware.

Good hardware is designed to enhance the look and style of the windows while ensuring smooth, effortless operation for years to come.

#### HARDWARE AND ACCESSORIES IN A WINDOW:

- Comprises gaskets, handles, hinges and locks.
- Enables ease of operations & ergonomics.
- Adds to the aesthetics.
- Ensures hassle-free maintenance of the window.

### Hardware components

Hinge

### PRO TIP

Good hardware is tested for their strength, durability and corrosion resistance. Saint-Gobain hardware and accessories are tested against stringent international standards.