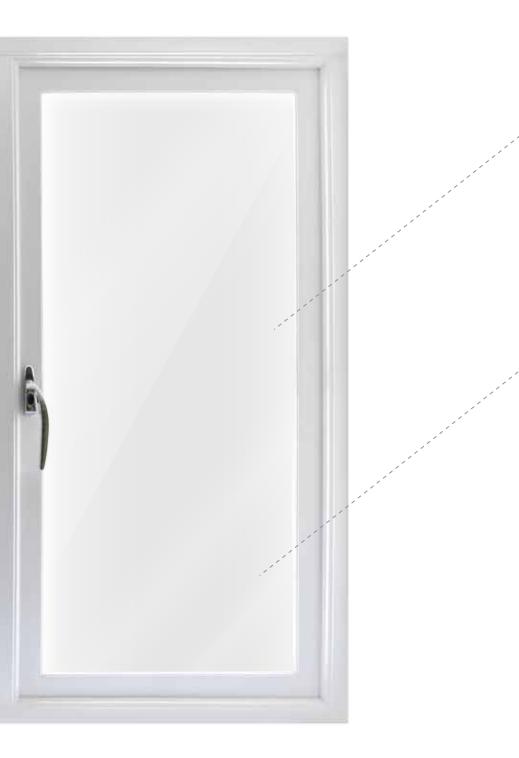

# WHAT TYPE OF WINDOW BECAUSE EVERY LITTLE DETAIL COUNTS.

Selecting the right window is important to get all functional and aesthetic benefits. A window is an assembly of several important components that function in tandem. The three main components of any window are window frame, glass and hardware.

## 4 PARTS OF A WINDOW

### 02 FRAME

## The frame of aesthetics, the powerhouse of performance.

Once the type of window is selected, selecting the frame is the next step. The frame provides durability to the window and ensures longevity. Choose the frame wisely.