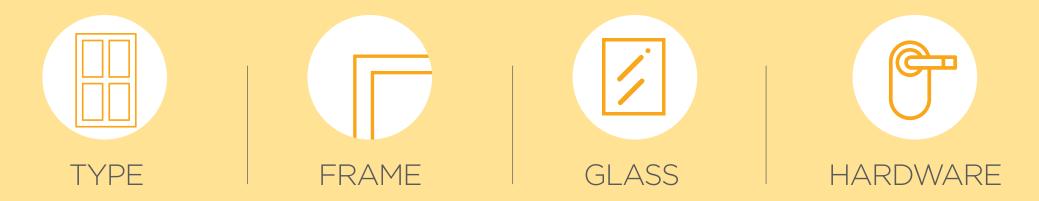

# WHAT TYPE OF WINDOW BECAUSE EVERY LITTLE DETAIL COUNTS.

Selecting the right window is important to get all functional and aesthetic benefits. A window is an assembly of several important components that function in tandem. The three main components of any window are window frame, glass and hardware.

## 4 PARTS OF A WINDOW