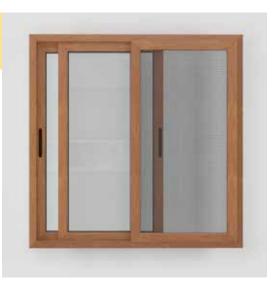

### **SLIDING WINDOWS**

The portal to life, the power of choice

01

TYPE

**WINDOW** 

Windows come in many forms and shapes. Choose one that suits your need from the following styles:

- Come with shutters that glide either way to both the left and right, in one frame.
- Do not take up extra space outside or inside the house.
- Suitable for rooms, balcony spaces and kitchens

### **CASEMENT WINDOWS**

- Have shutters that open both ways, as per window type.
- Enable maximum ventilation and provide superior noise reduction.
- Suitable for bedrooms, living rooms and bathrooms