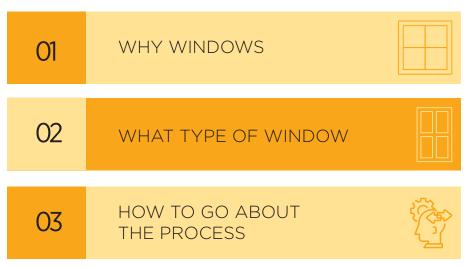

The right window will offer clear views and last a lifetime. Let Saint-Gobain help you choose wisely, to get the best of both performance and aesthetics.

A step-by-step guide, to help you finalise the right windows for your place.

# WHAT TYPE OF WINDOW BECAUSE EVERY LITTLE DETAIL COUNTS.

Selecting the right window is important to get all functional and aesthetic benefits. A window is an assembly of several important components that function in tandem. The three main components of any window are window frame, glass and hardware.