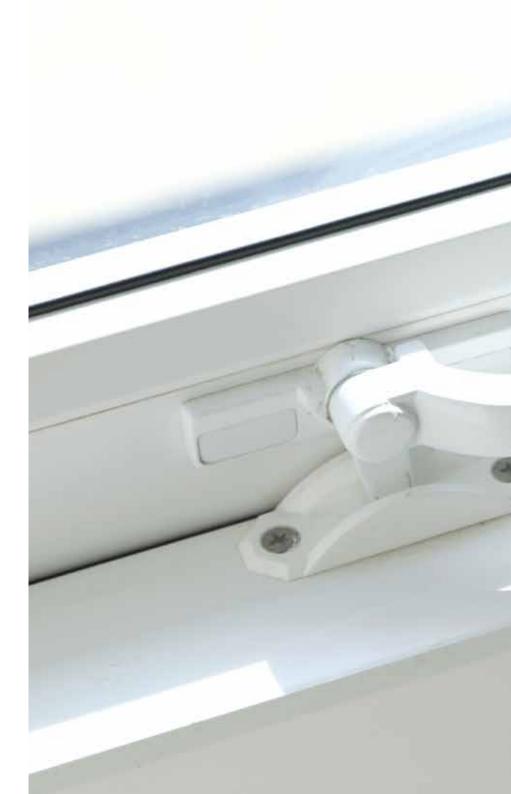

#### HARDWARE AND ACCESSORIES IN A WINDOW:

- Comprises gaskets, handles, hinges and locks.
- Enables ease of operations & ergonomics.
- Adds to the aesthetics.
- Ensures hassle-free maintenance of the window.

### Hardware components

Hinge

### PRO TIP

Good hardware is tested for their strength, durability and corrosion resistance. Saint-Gobain hardware and accessories are tested against stringent international standards.