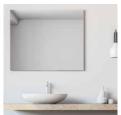

# **UNIQUE BENEFITS**

LIGHT UP YOUR WASHROOM: Experience mirrors like never before with vibrant LED lighting

TRUE REFLECTION: High definition mirrors

SPLASH OF SAFETY: Water and dust resistant with IP 55 rating

SAY NO TO FOGGING: Smart defoggers with auto cut-off prevent fogging

SLIM AND SLEEK: A sleek system with just 28 mm thickness

SAVE UP: Luminous output will not be at the cost of energy efficiency

A LEGACY: From the company with over 355 years of mirror making expertise

## A RANGE OF LED DESIGNS TO BEFIT YOUR THEME

CLASSIC

CORAL

**DAWN** 

MATRIX

воно

**CLASSIC** 

PATTERN LIBRARY

Available sizes: Small, Medium and Large Available shapes: Rectangular and Round

**MODERN** 

PATTERN LIBRARY

Available shapes: Rectangular, Round and Curved Rectangular

**ROYAL** 

PATTERN LIBRARY

Available sizes: Small, Medium and Large Available shapes: Rectangular, Round and Semi Curved.