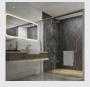

### Aspira Luxe and Shower Enclosure

ROSE GOLD ACCENT SHOWER ENCLOSURE WITH ACCENT + LED MIRROR WITH ACCENT